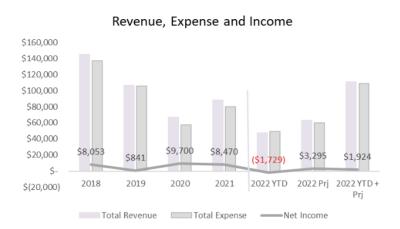

# BOOSTER FUNDS OVERVIEW:

Actual (through July 30th)

Fiscal YTD Revenue: \$ 47,504.30 Fiscal YTD Expenses: 49,233.70 Fiscal YTD Surplus/(Deficit): \$ (1,729.40)

## Projected through EOY:

• Projected revenue includes \$8,400 in revenue from tag day and \$1,100 from car wash